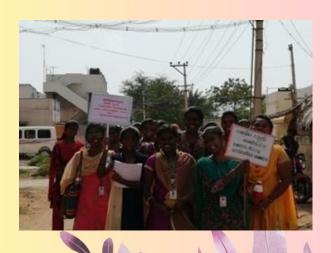

Koramballam village on 27<sup>th</sup> October 2018 and conducted a Plastic
Awareness Programme through Human Chain. The second visit to
Koramballam was made on 26<sup>th</sup> January 2019. Trees were planted,
celebrated Republic Day on the topic Patriotism and started the family
survey. On 2<sup>nd</sup> February 2019 the students visited the houses and
completed the survey. On 16<sup>th</sup> March 2019 voting awareness progamme
was organized.