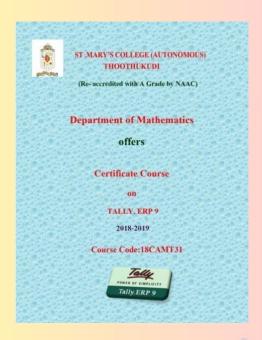

#### **Certificate Courses**

The Department of Mathematics organized a 40-hour certificate course on Tally.ERP9 for II B.Sc. Mathematics students, spanning from July 4, 2018, to February 6, 2019, with sessions held every Tuesday and Wednesday afternoon. Out of 54 enrolled students, 51 students successfully completed the course. The program provided comprehensive

training in Tally.ERP 9.

A Career-Oriented Programme on Desktop Publishing was organized for the III B.Sc. Mathematics students for the academic year 2018-2019. This programme, which aimed to equip students with essential skills in graphic design, layout, and publishing software, commenced on 16th July 2018. It spanned over 40 hours, concluding on 14th March 2019. Out of 46 enrolled students, 43 students completed the course successfully.