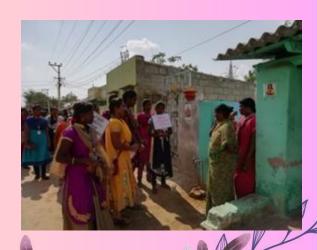

Koramballam village on 27<sup>th</sup> October 2018 and conducted a Plastic
Awareness Programme through Human Chain. The second visit to
Koramballam was made on 26<sup>th</sup> January 2019. Trees were planted,
celebrated Republic Day on the topic Patriotism and started the family
survey. On 2<sup>nd</sup> February 2019 the students visited the houses and
completed the survey. On 16<sup>th</sup> March 2019 voting awareness progamme
was organized.