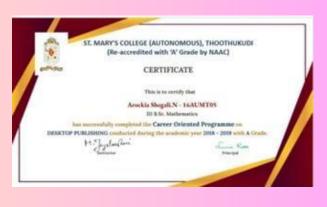

training in Tally.ERP 9.

A Career-Oriented Programme on Desktop Publishing was organized for the III B.Sc. Mathematics students for the academic year 2018-2019. This programme, which aimed to equip students with essential skills in graphic design, layout, and publishing software, commenced on 16th July 2018. It spanned over 40 hours, concluding on 14th March 2019. Out of 46 enrolled students, 43 students completed the course successfully.