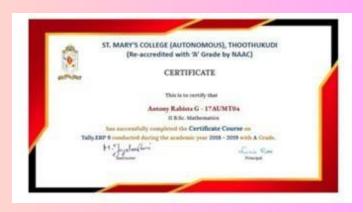

#### **Certificate Courses**

The Department of Mathematics organized a 40-hour certificate course on Tally.ERP9 for II B.Sc. Mathematics students, spanning from July 4, 2018, to February 6, 2019, with sessions held every Tuesday and Wednesday afternoon. Out of 54 enrolled students, 51 students successfully completed the course. The program provided comprehensive

training in Tally.ERP 9.

A Career-Oriented Programme on Desktop Publishing was organized for the III B.Sc. Mathematics students for the academic year 2018-2019. This programme, which aimed to equip students with essential skills in graphic design, layout, and publishing software, commenced on 16th July 2018. It spanned over 40 hours, concluding on 14th March 2019. Out of 46 enrolled students, 43 students completed the course successfully.