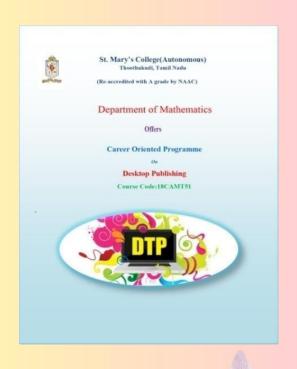

training in Tally.ERP 9.

A Career-Oriented Programme on Desktop Publishing was organized for the III B.Sc. Mathematics students for the academic year 2018-2019. This programme, which aimed to equip students with essential skills in graphic design, layout, and publishing software, commenced on 16th July 2018. It spanned over 40 hours, concluding on 14th March 2019. Out of 46 enrolled students, 43 students completed the course successfully.